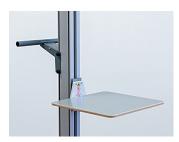

The chassis houses the charging socket and the on/off switch. It is very simple to charge the battery and switch the lifter on and off.

Charging socket and on/off switch

On the wooden platform, material can be shifted conveniently to the required working height without physical strain.