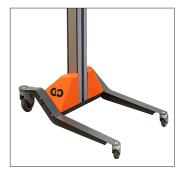

## **VERY SIMPLE TO USE**

The moving wheels means the mobile lifter is especially easy to turn, so it can be manoeuvred within a very confined space. Parking brakes on the rear wheels ensure secure loading and unloading.

## GO mobile lifter

Load capacity: 70 kg

Lifting height:

min. 120 mm / max. 1,505 mm

Height of device: 1,700 mm

**Lifting base:** Wooden platform, 434 x 418 mm

Chassis:

450 x 379 mm (L x B, inside)