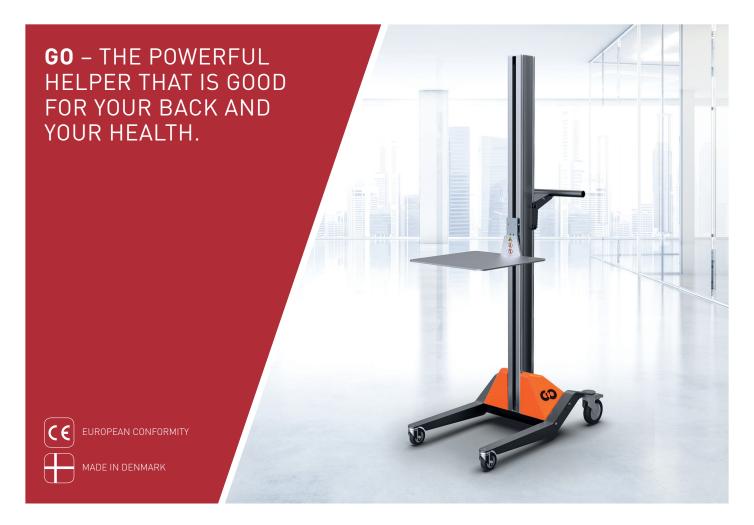

A universal lifter that covers a range of uses – such as in supermarkets, workshops, warehouses and offices, as well as pharmacies and libraries. Wherever heavy objects such as goods, work material, printing paper, files or even such items as beverage crates have to be transported from A to B, lifted onto shelves or removed from shelves – the mobile lifter **GO** is the right choice. It enables effortless of loads up to 70 kg up to a height of 1.50 m. Thanks to a charging unit supplied, **GO** can easily be recharged for ongoing use at a standard power socket. What is more, it is supplied in a box for self-assembly at an unbeatably low price – in the robust quality that Hovmand is well-known for.