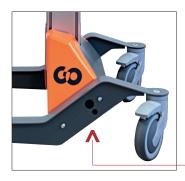

The chassis houses the charging socket and the on/off switch. It is very simple to charge the battery and switch the lifter on and off.

Charging socket and on/off switch

On the wooden platform, material can be shifted conveniently to the required working height without physical strain.