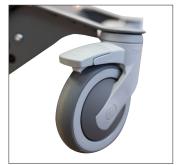

## **VERY SIMPLE TO USE**

The moving wheels means the mobile lifter is especially easy to turn, so it can be manoeuvred within a very confined space. Parking brakes on the rear wheels ensure secure loading and unloading.